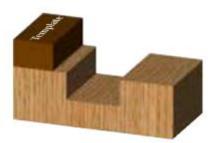

## Item #3027, Whiteside Template 1/2" Dia, 1/4" Shank Router Bit with 5/8" Oversize Bearing \$27.96

Thank you for shopping with us!

Template bits usually consist of a straight bit with a bearing. Simply align the bearing with your template and cut out your project.