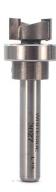

## Item #3027, Whiteside Template 1/2" Dia, 1/4" Shank Router Bit with 5/8" Oversize Bearing \$27.96

Thank you for shopping with us!

Template bits usually consist of a straight bit with a bearing. Simply align the bearing with your template and cut out your project.

Porter-Cable Hinge Butt Mortise Bit.

| SPECIFICATIONS               |                                              |
|------------------------------|----------------------------------------------|
| Manufacturer                 | Whiteside Machine                            |
| Diameter                     | 1/2 in                                       |
| Bearing Size                 | 5/8 in                                       |
| Cut Height, Length, or Width | 1/4 in                                       |
| Bearing(s)                   | B6, Whiteside Machine 5/8 x 1/4 Ball Bearing |
| Note                         | Porter-Cable Hinge Butt Mortise Bit          |
| Overall Length               | 1 7/8 in                                     |
| Shank                        | 1/4 in                                       |
| RPM                          | 16,000-18000                                 |