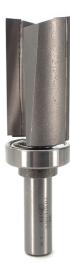

## Item #3019, Whiteside 1 $1/8 \times 2$ Template Bit \$65.44

Thank you for shopping with us!

Template bits usually consist of a straight bit with a bearing. Simply align the bearing with your template and cut out your project.

| SPECIFICATIONS               |                                                 |
|------------------------------|-------------------------------------------------|
| Manufacturer                 | Whiteside Machine                               |
| Bearing(s)                   | B11, Whiteside Machine 1 1/8 x 1/2 Ball Bearing |
| Diameter                     | 1.125 in                                        |
| Cut Height, Length, or Width | 2 in                                            |
| Note                         |                                                 |
| Overall Length               | 4 in                                            |
| Shank                        | 1/2 in                                          |