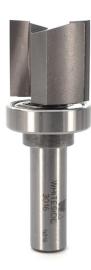

## Item #3016, Whiteside 1 $1/8 \times 1$ Template Bit \$45.22

Thank you for shopping with us!

Template bits usually consist of a straight bit with a bearing. Simply align the bearing with your template and cut out your project.

| SPECIFICATIONS               |                                                 |
|------------------------------|-------------------------------------------------|
| Manufacturer                 | Whiteside Machine                               |
| Bearing(s)                   | B11, Whiteside Machine 1 1/8 x 1/2 Ball Bearing |
| Diameter                     | 1 1/8 in                                        |
| Cut Height, Length, or Width | 1 in                                            |
| Note                         |                                                 |
| Overall Length               | 3 in                                            |
| Shank                        | 1/2 in                                          |