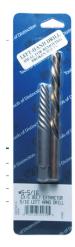

## Item #30150, Viking Broken Bolt Remover Combo Type 420-AL \$9.97

Thank you for shopping with us!

Carded left hand drill combined with spiral style screw extractor is ideal for removing broken studs.

| SPECIFICATIONS |                                                                 |
|----------------|-----------------------------------------------------------------|
| Manufacturer   | Viking Drill & Tool                                             |
| Drill Size     | 3/16 in LH Drill                                                |
| Features       | Ideal for removing broken studs                                 |
| Includes       | Set includes both left-hand spiral drill & bolt/screw extractor |
| Style          | Screw Extractor No EX-3                                         |
| Pack Quantity  | 1                                                               |