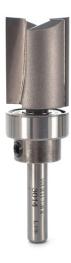

## Item #3014, Whiteside 3/4 x 1 Template Bit \$35.64

Thank you for shopping with us!

Template bits usually consist of a straight bit with a bearing. Simply align the bearing with your template and cut out your project.

| SPECIFICATIONS               |                                              |
|------------------------------|----------------------------------------------|
| Manufacturer                 | Whiteside Machine                            |
| Bearing(s)                   | B4, Whiteside Machine 3/4 x 1/4 Ball Bearing |
| Diameter                     | 3/4 in                                       |
| Cut Height, Length, or Width | 1 in                                         |
| Note                         |                                              |
| Overall Length               | 2 5/8 in                                     |
| Shank                        | 1/4 in                                       |