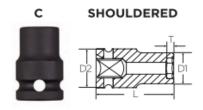

## Item #30123-T, Vega 6-pt Impact Sockets Long Length Thin Wall - 1/2" Sq Drive (SAE) \$10.92

Thank you for shopping with us!

 $\mbox{\it Made}$  from high grade alloy steel. Rounded corners on hex and square opening for stress relief.

Don't see what you need? Other sizes made to order; please request a quote.

Thin wall sockets designed for limited clearance applications

| SPECIFICATIONS |                 |
|----------------|-----------------|
| Diameter       | 0.81 in         |
| Length         | 3.2 in          |
| Manufacturer   | Vega Industries |
| Opening        | 1/2 in          |
| Style          | С               |