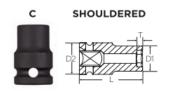

Don't see what you need? Other sizes made to order; please request a quote.

Thin wall sockets designed for limited clearance applications

| SPECIFICATIONS |                 |
|----------------|-----------------|
| Diameter (D1)  | 0.81 in         |
| Diameter (D2)  | 0.98 in         |
| Length         | 1 1/2 in        |
| Manufacturer   | Vega Industries |
| Opening        | 1/2 in          |
| Style          | С               |