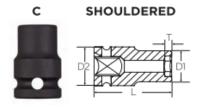

Don't see what you need? Other sizes made to order; please request a quote.

Thin wall sockets designed for limited clearance applications

| SPECIFICATIONS |                 |
|----------------|-----------------|
| Diameter (D1)  | 0.81 in         |
| Diameter (D2)  | 0.98 in         |
| Length         | 1 1/2 in        |
| Manufacturer   | Vega Industries |
| Opening        | 1/2 in          |
| Style          | С               |