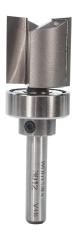

## Item #3012, Whiteside 1/4"SH, 3/4"CD, 3/4"CL Template Bit \$33.91

Thank you for shopping with us!

Template bits usually consist of a straight bit with a bearing. Simply align the bearing with your template and cut out your project.

| SPECIFICATIONS               |                   |
|------------------------------|-------------------|
| Manufacturer                 | Whiteside Machine |
| Bearing(s)                   | B4                |
| Diameter                     | 3/4 in            |
| Cut Height, Length, or Width | 3/4 in            |
| Note                         |                   |
| Overall Length               | 2 3/8 in          |
| Shank                        | 1/4 in            |