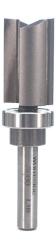

## Item #3008, Whiteside $5/8 \times 1$ Template Bit \$35.11

Thank you for shopping with us!

Template bits usually consist of a straight bit with a bearing. Simply align the bearing with your template and cut out your project.

| SPECIFICATIONS               |                                              |
|------------------------------|----------------------------------------------|
| Manufacturer                 | Whiteside Machine                            |
| Bearing(s)                   | B6, Whiteside Machine 5/8 x 1/4 Ball Bearing |
| Diameter                     | 5/8 in                                       |
| Cut Height, Length, or Width | 1 in                                         |
| Note                         |                                              |
| Overall Length               | 2 1/2 in                                     |
| Shank                        | 1/4 in                                       |