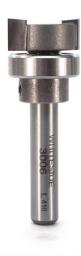

## Item #3006, Whiteside 5/8 x 1/4 Template Bit (Dado Clean-out Bit) \$27.96

Thank you for shopping with us!

Template bits usually consist of a straight bit with a bearing. Simply align the bearing with your template and cut out your project.

Dado Clean-out bit. Use to square the bottom of dado cuts made on a table saw.

| SPECIFICATIONS               |                                                                                 |
|------------------------------|---------------------------------------------------------------------------------|
| Manufacturer                 | Whiteside Machine                                                               |
| Bearing(s)                   | B6, Whiteside Machine 5/8 x 1/4 Ball Bearing                                    |
| Diameter                     | 5/8 in                                                                          |
| Cut Height, Length, or Width | 1/4 in                                                                          |
| Note                         | Dado Clean out bits. Use to Square the bottom of dado cuts made on a table saw. |
| Overall Length               | 1 3/4 in                                                                        |
| Shank                        | 1/4 in                                                                          |