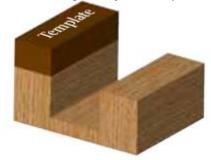

## Item #3004, Whiteside 1/2 x 1 Template Bit \$28.80

Thank you for shopping with us!

Template bits usually consist of a straight bit with a bearing. Simply align the bearing with your template and cut out your project.