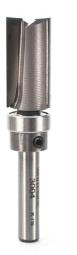

## Item #3004, Whiteside 1/2 x 1 Template Bit \$28.80

Thank you for shopping with us!

Template bits usually consist of a straight bit with a bearing. Simply align the bearing with your template and cut out your project.

| SPECIFICATIONS               |                                                     |
|------------------------------|-----------------------------------------------------|
| Manufacturer                 | Whiteside Machine                                   |
| Bearing(s)                   | B9, Whiteside Machine $1/2 \times 1/4$ Ball Bearing |
| Diameter                     | 1/2 in                                              |
| Cut Height, Length, or Width | 1 in                                                |
| Note                         |                                                     |
| Overall Length               | 2 1/2 in                                            |
| Shank                        | 1/4 in                                              |