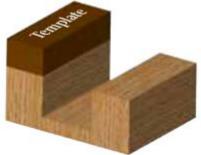

## Item #3002, Whiteside 1/4"SH, 1/2"CD, 3/4"CL Template Bit \$27.96

. Thank you for shopping with us!

Template bits usually consist of a straight bit with a bearing. Simply align the bearing with your template and cut out your project.