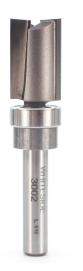

## Item #3002, Whiteside 1/4"SH, 1/2"CD, 3/4"CL Template Bit \$27.96

. Thank you for shopping with us!

Template bits usually consist of a straight bit with a bearing. Simply align the bearing with your template and cut out your project.

| SPECIFICATIONS               |                   |
|------------------------------|-------------------|
| Manufacturer                 | Whiteside Machine |
| Bearing(s)                   | В9                |
| Diameter                     | 1/2 in            |
| Cut Height, Length, or Width | 3/4 in            |
| Note                         |                   |
| Overall Length               | 2 1/4 in          |
| Shank                        | 1/4 in            |