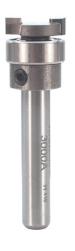

## Item #3000A, Whiteside 1/2 x 1/8 Template Bit (Dado Clean-out Bit) \$26.77

Thank you for shopping with us!

Template bits usually consist of a straight bit with a bearing. Simply align the bearing with your template and cut out your project.

Dado Clean-out bit. Use to square the bottom of dado cuts made on a table saw.

| SPECIFICATIONS               |                                                                                 |
|------------------------------|---------------------------------------------------------------------------------|
| Manufacturer                 | Whiteside Machine                                                               |
| Bearing(s)                   | B9, Whiteside Machine $1/2 \times 1/4$ Ball Bearing                             |
| Diameter                     | 1/2 in                                                                          |
| Cut Height, Length, or Width | 1/8 in                                                                          |
| Note                         | Dado Clean out bits. Use to Square the bottom of dado cuts made on a table saw. |
| Overall Length               | 1 3/4 in                                                                        |
| Shank                        | 1/4 in                                                                          |