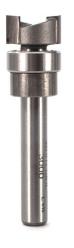

## Item #3000, Whiteside 1/2 x 1/4 Template Bit (Dado Clean-out Bit) \$25.59

. Thank you for shopping with us!

Template bits usually consist of a straight bit with a bearing. Simply align the bearing with your template and cut out your project.

Dado Clean-out bit. Use to square the bottom of dado cuts made on a table saw.

| SPECIFICATIONS               |                                                                                 |
|------------------------------|---------------------------------------------------------------------------------|
| Manufacturer                 | Whiteside Machine                                                               |
| Bearing(s)                   | B9, Whiteside Machine $1/2 \times 1/4$ Ball Bearing                             |
| Diameter                     | 1/2 in                                                                          |
| Cut Height, Length, or Width | 1/4 in                                                                          |
| Note                         | Dado Clean out bits. Use to Square the bottom of dado cuts made on a table saw. |
| Overall Length               | 1 7/8 in                                                                        |
| Shank                        | 1/4 in                                                                          |