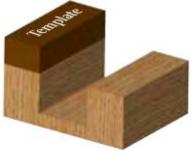

## Item #3000, Whiteside 1/2 x 1/4 Template Bit (Dado Clean-out Bit) \$25.59

. Thank you for shopping with us!

Template bits usually consist of a straight bit with a bearing. Simply align the bearing with your template and cut out your project.