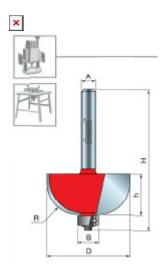

| SPECIFICATIONS               |             |
|------------------------------|-------------|
| Manufacturer                 | Freud Tools |
| Diameter                     | 1 1/2 in    |
| Cut Height, Length, or Width | 5/8 in      |
| Overall Length               | 2 1/2 in    |
| Radius                       | 1/2 in      |
| Shank                        | 1/2 in      |