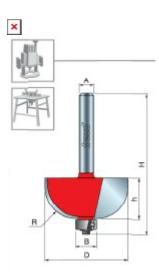

| SPECIFICATIONS               |             |
|------------------------------|-------------|
| Manufacturer                 | Freud Tools |
| Diameter                     | 1 1/4 in    |
| Cut Height, Length, or Width | 1/2 in      |
| Overall Length               | 2 1/2 in    |
| Radius                       | 3/8 in      |
| Shank                        | 1/2 in      |