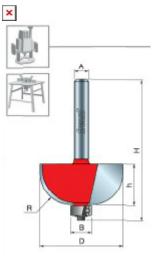

30-109

| SPECIFICATIONS               |             |
|------------------------------|-------------|
| Manufacturer                 | Freud Tools |
| Diameter                     | 7/8 in      |
| Cut Height, Length, or Width | 1/2 in      |
| Overall Length               | 2 1/2 in    |
| Radius                       | 3/16 in     |
| Shank                        | 1/2 in      |