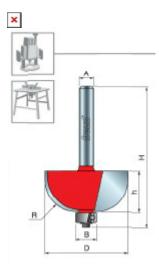

30-104

| SPECIFICATIONS               |             |
|------------------------------|-------------|
| Manufacturer                 | Freud Tools |
| Diameter                     | 1 1/4 in    |
| Cut Height, Length, or Width | 1/2 in      |
| Overall Length               | 2 3/16 in   |
| Radius                       | 3/8 in      |
| Shank                        | 1/4 in      |