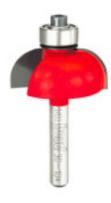

## Item #30-104, Freud Cove Bits \$38.75

Thank you for shopping with us!

**Application:** Smooth, decorative edging and inverted radii

- -Create smooth, classic cove profiles with Freud cove bits, which have a shear angle that slices wood similar to the way a craftsman uses a hand plane.
- -Cuts all composition materials, plywoods, hardwoods, and softwoods.
- -Use on hand-held and table-mounted portable routers.

30-104

| SPECIFICATIONS               |             |
|------------------------------|-------------|
| Manufacturer                 | Freud Tools |
| Diameter                     | 1 1/4 in    |
| Cut Height, Length, or Width | 1/2 in      |
| Overall Length               | 2 3/16 in   |
| Radius                       | 3/8 in      |
| Shank                        | 1/4 in      |