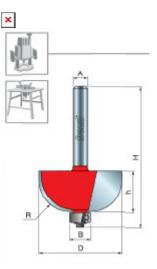

## Item #30-103, Freud Cove Bits

**\$34.27** Thank you for shopping with us!

Application: Smooth, decorative edging and inverted radii

-Create smooth, classic cove profiles with Freud cove bits, which have a shear angle that slices wood similar to the way a craftsman uses a hand plane. -Cuts all composition materials, plywoods, hardwoods, and softwoods. -Use on hand-held and table-mounted portable routers.

30-103

| SPECIFICATIONS               |             |
|------------------------------|-------------|
| Manufacturer                 | Freud Tools |
| Diameter                     | 1 in        |
| Cut Height, Length, or Width | 5/16 in     |
| Overall Length               | 2 3/16 in   |
| Radius                       | 5/16 in     |
| Shank                        | 1/4 in      |