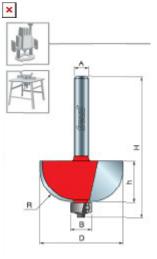

## Item #30-098, Freud Cove Bits \$31.93

Thank you for shopping with us!

Application: Smooth, decorative edging and inverted radii

-Create smooth, classic cove profiles with Freud cove bits, which have a shear angle that slices wood similar to the way a craftsman uses a hand plane. -Cuts all composition materials, plywoods, hardwoods, and softwoods. -Use on hand-held and table-mounted portable routers.

30-098

| SPECIFICATIONS               |             |
|------------------------------|-------------|
| Manufacturer                 | Freud Tools |
| Diameter                     | 5/8 in      |
| Cut Height, Length, or Width | 1/2 in      |
| Overall Length               | 2 3/16 in   |
| Radius                       | 1/8 in      |
| Shank                        | 1/4 in      |