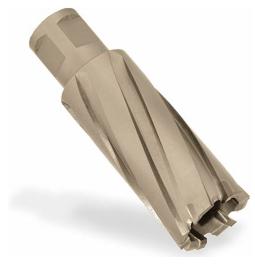

## Item #3-18234, Hougen Copperhead™ Carbide Tip 1 1/16" Cutter - Fusion2 Shank \$104.00

Thank you for shopping with us!

Copperhead™ Carbide Tip Cutters offer extended tool life on abrasive, tough-to-cut materials and in high-speed mag drills such as the HMD508. The unique Hougen design includes a special tooth geometry that helps maintain a better chip flow than other brands. Copperhead Cutters are available in fractional & metric sizes with the Fusion2™ shank. The shank allows for cutters to be used in Hougen drills and competitive models utilizing the one-touch arbor system. The screw arbor system can result in up to 2x the tool life as tool-less systems.

| SPECIFICATIONS |                                                                               |
|----------------|-------------------------------------------------------------------------------|
| Manufacturer   | Hougen                                                                        |
| Diameter       | 1 1/16 in                                                                     |
| Cut Depth      | 3 in (76 mm)                                                                  |
| Usage/System   | Use with: 10535 - Pilot, Hougen Pilot for 3 in DOC Copperhead Annular Cutters |