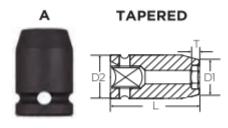

## SPECIFICATIONS

| Manufacturer  | Vega Industries |
|---------------|-----------------|
| Diameter (D1) | 0.35 in         |
| Diameter (D2) | 0.75 in         |
| Length        | 1.3 in          |
| Size          | (Torx) E-6      |
| Style         | A               |