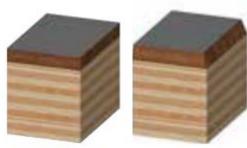

## \$19.75

Thank you for shopping with us! Combination bits provide a dual use in one bit. With a guide on your router, you can flush trim off excess material and then come back and bevel the edge using the same bit.

FLUSH TRIM

BEVEL

| SPECIFICATIONS               |                   |
|------------------------------|-------------------|
| Manufacturer                 | Whiteside Machine |
| Diameter                     | 7/16 in           |
| Cut Height, Length, or Width | 1/2 in            |
| Overall Length               | 1 7/8 in          |
| Shank                        | 1/4 in            |
| Angle                        | 22.5 deg          |