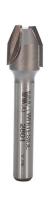

## Item #2801, Whiteside Combination Flush or Bevel Laminate Trim 22.5°, 1/2" CL, 7/16" Dia, 1/4" Shank Router Bit

## \$19.75

Thank you for shopping with us! Combination bits provide a dual use in one bit. With a guide on your router, you can flush trim off excess material and then come back and bevel the edge using the same bit.

FLUSH TRIM

BEVEL

| SPECIFICATIONS               |                   |
|------------------------------|-------------------|
| Manufacturer                 | Whiteside Machine |
| Diameter                     | 7/16 in           |
| Cut Height, Length, or Width | 1/2 in            |
| Overall Length               | 1 7/8 in          |
| Shank                        | 1/4 in            |
| Angle                        | 22.5 deg          |