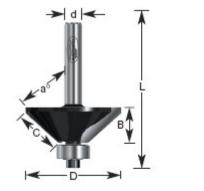

## Edge of Arlington Saw & Tool, Inc.

124 South Collins Arlington, TX 76010 Phone:817-461-7171 • Fax: 817-795-6651 Toll Free: 888-461-7171 Email: info@eoasaw.com Website: www.eoasaw.com

Item #280-42, Amana Professional Quality Chamfer Router Bits \$23.10 Thank you for shopping with us!

1/2" Shank 2 Flute with ball bearing guide Professional Quality Carbide-Tipped

| SPECIFICATIONS               |            |
|------------------------------|------------|
| Manufacturer                 | Amana Tool |
| Diameter                     | 1 3/8 in   |
| Cut Height, Length, or Width | 13/16 in   |
| Flute                        | 2          |
| Overall Length               | 2 3/4 in   |
| Shank                        | 1/2 in     |
| Angle                        | 30 deg     |