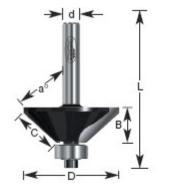

## Item #280-32, Amana Professional Quality Chamfer Router Bits \$62.09 Thank you for shopping with us! Note: 280-32, use in table-mounted router. Not for use in a handheld router!

1/2" Shank2 Flute with ball bearing guideProfessional Quality Carbide-Tipped

| SPECIFICATIONS               |            |
|------------------------------|------------|
| Manufacturer                 | Amana Tool |
| Diameter                     | 2 1/2 in   |
| Cut Height, Length, or Width | 1 in       |
| Flute                        | 2          |
| Overall Length               | 3 in       |
| Shank                        | 1/2 in     |
| Angle                        | 45 deg     |