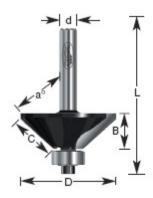

## Item #280-28, Amana Professional Quality Chamfer Router Bits

\$53.73

Thank you for shopping with us!

Note: 280-28, use in table-mounted router. Not for use in a handheld router!

1/2" Shank 2 Flute with ball bearing guide Professional Quality Carbide-Tipped

| SPECIFICATIONS               |            |
|------------------------------|------------|
| Manufacturer                 | Amana Tool |
| Diameter                     | 2 in       |
| Cut Height, Length, or Width | 3/4 in     |
| Flute                        | 2          |
| Overall Length               | 2 3/4 in   |
| Shank                        | 1/2 in     |
| Angle                        | 45 deg     |