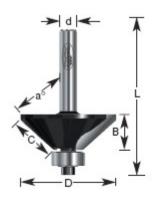

## Item #280-14, Amana Professional Quality Chamfer Router Bits \$24.01

Thank you for shopping with us! 1/2" Shank 2 Flute with ball bearing guide Professional Quality Carbide-Tipped

| SPECIFICATIONS               |            |
|------------------------------|------------|
| Manufacturer                 | Amana Tool |
| Diameter                     | 1 1/4 in   |
| Cut Height, Length, or Width | 1/2 in     |
| Flute                        | 2          |
| Overall Length               | 2 3/8 in   |
| Shank                        | 1/2 in     |
| Angle                        | 45 deg     |