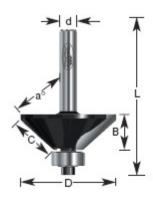

## Item #280-10, Amana Professional Quality Chamfer Router Bits \$24.01

Thank you for shopping with us!

1/4" Shank 2 Flute with ball bearing guide Professional Quality Carbide-Tipped

| SPECIFICATIONS               |            |
|------------------------------|------------|
| Manufacturer                 | Amana Tool |
| Diameter                     | 1 1/4 in   |
| Cut Height, Length, or Width | 1/2 in     |
| Flute                        | 2          |
| Overall Length               | 2 in       |
| Shank                        | 1/4 in     |
| Angle                        | 45 deg     |