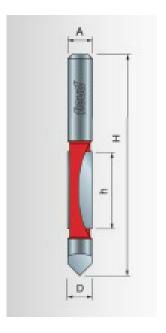

28-104

| SPECIFICATIONS               |             |
|------------------------------|-------------|
| Manufacturer                 | Freud Tools |
| Diameter                     | 1/2 in      |
| Cut Height, Length, or Width | 1 1/4 in    |
| Flute                        | 2           |
| Overall Length               | 3 3/4 in    |
| Shank                        | 1/2 in      |