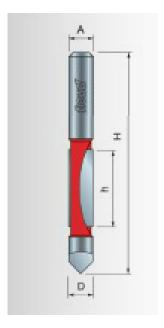

## Item #28-100, Freud Panel Pilot Bits \$23.13

Thank you for shopping with us!

**Application:** Template work & cutting openings in paneling, siding, etc.

- -Freud's Panel Pilot Bits will outlast high-speed steel bits many times before sharpening. The drill-through point allows self-starting, and the pilot acts as a guide for template work.
- -Cuts all composition materials, plywood, hardwoods, softwoods.
- -Use on portable routers for template work.

| SPECIFICATIONS               |             |
|------------------------------|-------------|
| Manufacturer                 | Freud Tools |
| Diameter                     | 3/8 in      |
| Cut Height, Length, or Width | 1 in        |
| Flute                        | 2           |
| Overall Length               | 3 in        |
| Shank                        | 1/4 in      |