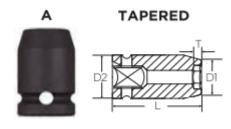

| SPECIFICATIONS |                 |
|----------------|-----------------|
| Manufacturer   | Vega Industries |
| Diameter (D1)  | 0.7 in          |
| Diameter (D2)  | 0.75 in         |
| Length         | 1.2 in          |
| Opening        | 7/16 in         |
| Style          | A               |