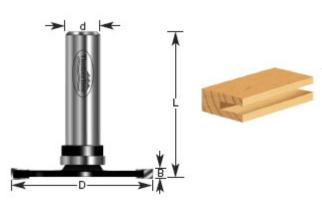

## Item #270-34, Amana Professional Quality Slotting Cutter \$53.80

Thank you for shopping with us! Use in a table-mounted router. Not for use in a handheld router! 1/2" Shank 3-wing 3-wing cutters

| SPECIFICATIONS               |            |
|------------------------------|------------|
| Manufacturer                 | Amana Tool |
| Diameter                     | 2 1/8 in   |
| Cut Height, Length, or Width | 3 mm       |
| Overall Length               | 2 13/64 in |
| RPM                          | 16,000     |
| Shank                        | 1/2 in     |
| Wings                        | 3          |