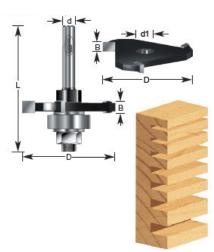

## Item #270-24, Amana Professional Quality Slotting Cutter Assembly \$20.41

. Thank you for shopping with us! Includes cutter, arbor, and ball bearing. 1/4" Shank 3-wing

| SPECIFICATIONS               |                                                                                           |
|------------------------------|-------------------------------------------------------------------------------------------|
| Manufacturer                 | Amana Tool                                                                                |
| Diameter                     | 1 7/8 in                                                                                  |
| Bearing(s)                   | 47708, Amana Tool Steel Ball Bearing Guide 7/8 Overall Dia x 5/16 Inner Dia x 9/32 Height |
| Cut Height, Length, or Width | 3/16 in                                                                                   |
| Includes                     | Includes cutter, arbor, and ball bearing                                                  |
| Note                         | 3-Wing Cutter Only: 270-50                                                                |
| Overall Length               | 2 1/8 in                                                                                  |
| Shank                        | 1/4 in                                                                                    |
| Wings                        | 3-wing with ball bearing guide                                                            |