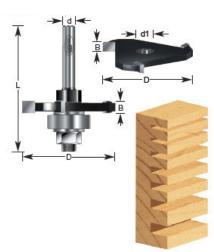

## Item #270-22, Amana Professional Quality Slotting Cutter Assemblies \$18.76

. Thank you for shopping with us! Includes cutter, arbor, and ball bearing. 1/4" Shank 3-wing

| SPECIFICATIONS               |                                                                                           |
|------------------------------|-------------------------------------------------------------------------------------------|
| Manufacturer                 | Amana Tool                                                                                |
| Diameter                     | 1 7/8 in                                                                                  |
| Bearing(s)                   | 47708, Amana Tool Steel Ball Bearing Guide 7/8 Overall Dia x 5/16 Inner Dia x 9/32 Height |
| Cut Height, Length, or Width | 3/32 in                                                                                   |
| Includes                     | Includes cutter, arbor, and ball bearing                                                  |
| Note                         | 3-Wing Cutter Only: 270-44                                                                |
| Overall Length               | 2 1/8 in                                                                                  |
| Shank                        | 1/4 in                                                                                    |
| Wings                        | 3-wing with ball bearing guide                                                            |