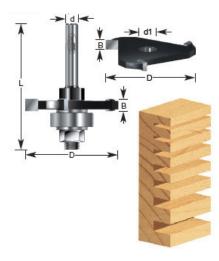

## Item #270-20, Amana Professional Quality Slotting Cutter Assembly \$18.66

Thank you for shopping with us! Includes cutter, arbor, and ball bearing. 1/4" Shank 3-wing

| SPECIFICATIONS               |                                                                                           |
|------------------------------|-------------------------------------------------------------------------------------------|
| Manufacturer                 | Amana Tool                                                                                |
| Diameter                     | 1 7/8 in                                                                                  |
| Bearing(s)                   | 47708, Amana Tool Steel Ball Bearing Guide 7/8 Overall Dia x 5/16 Inner Dia x 9/32 Height |
| Cut Height, Length, or Width | 5/64 in                                                                                   |
| Includes                     | Includes cutter, arbor, and ball bearing                                                  |
| Note                         | 3-Wing Cutter Only: 270-42                                                                |
| Overall Length               | 2 1/8 in                                                                                  |
| Shank                        | 1/4 in                                                                                    |
| Wings                        | 3-wing with ball bearing guide                                                            |