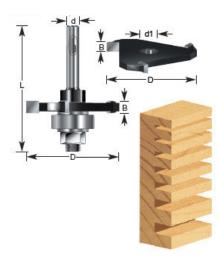

## Item #270-16, Amana Professional Quality Slotting Cutter Assembly \$19.53

Thank you for shopping with us! Includes cutter, arbor, and ball bearing. 1/4" Shank 3-wing

| SPECIFICATIONS               |                                                                                           |
|------------------------------|-------------------------------------------------------------------------------------------|
| Manufacturer                 | Amana Tool                                                                                |
| Diameter                     | 1 7/8 in                                                                                  |
| Bearing(s)                   | 47708, Amana Tool Steel Ball Bearing Guide 7/8 Overall Dia x 5/16 Inner Dia x 9/32 Height |
| Cut Height, Length, or Width | 1/4 in                                                                                    |
| Includes                     | Includes cutter, arbor, and ball bearing                                                  |
| Note                         | 3-Wing Cutter Only: 270-52                                                                |
| Overall Length               | 2 1/8 in                                                                                  |
| Shank                        | 1/4 in                                                                                    |
| Wings                        | 3-wing with ball bearing guide                                                            |