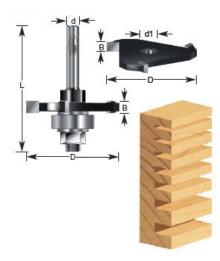

## Item #270-14, Amana Professional Quality Slotting Cutter Assembly \$19.46

Thank you for shopping with us! Includes cutter, arbor, and ball bearing. 1/4" Shank 3-wing

| SPECIFICATIONS               |                                                                                           |
|------------------------------|-------------------------------------------------------------------------------------------|
| Manufacturer                 | Amana Tool                                                                                |
| Diameter                     | 1 7/8 in                                                                                  |
| Bearing(s)                   | 47708, Amana Tool Steel Ball Bearing Guide 7/8 Overall Dia x 5/16 Inner Dia x 9/32 Height |
| Cut Height, Length, or Width | 5/32 in                                                                                   |
| Includes                     | Includes cutter, arbor, and ball bearing                                                  |
| Note                         | 3-Wing Cutter Only: 270-48                                                                |
| Overall Length               | 2 1/8 in                                                                                  |
| Shank                        | 1/4 in                                                                                    |
| Wings                        | 3-wing with ball bearing guide                                                            |