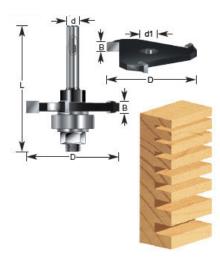

## Item #270-12, Amana Professional Quality Slotting Cutter Assembly \$18.97

Thank you for shopping with us! Includes cutter, arbor, and ball bearing. 1/4" Shank 3-wing

| SPECIFICATIONS               |                                                                                           |
|------------------------------|-------------------------------------------------------------------------------------------|
| Manufacturer                 | Amana Tool                                                                                |
| Diameter                     | 1 7/8 in                                                                                  |
| Bearing(s)                   | 47708, Amana Tool Steel Ball Bearing Guide 7/8 Overall Dia x 5/16 Inner Dia x 9/32 Height |
| Cut Height, Length, or Width | 1/8 in                                                                                    |
| Includes                     | Includes cutter, arbor, and ball bearing                                                  |
| Note                         | 3-Wing Cutter Only: 270-46                                                                |
| Overall Length               | 2 1/8 in                                                                                  |
| Shank                        | 1/4 in                                                                                    |
| Wings                        | 3-wing with ball bearing guide                                                            |