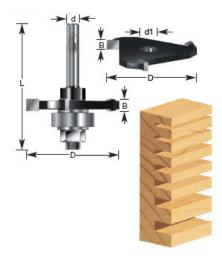

## Item #270-10, Amana Professional Quality Slotting Cutter Assembly \$17.47

Thank you for shopping with us! Includes cutter, arbor, and ball bearing. 1/4" Shank 3-wing

| SPECIFICATIONS               |                                                                                           |
|------------------------------|-------------------------------------------------------------------------------------------|
| Manufacturer                 | Amana Tool                                                                                |
| Diameter                     | 1 7/8 in                                                                                  |
| Bearing(s)                   | 47708, Amana Tool Steel Ball Bearing Guide 7/8 Overall Dia x 5/16 Inner Dia x 9/32 Height |
| Cut Height, Length, or Width | 1/16 in                                                                                   |
| Includes                     | Includes cutter, arbor, and ball bearing                                                  |
| Note                         | 3-Wing Cutter Only: 270-40                                                                |
| Overall Length               | 2 1/8 in                                                                                  |
| Shank                        | 1/4 in                                                                                    |
| Wings                        | 3-wing with ball bearing guide                                                            |