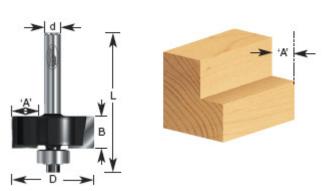

## Item #260-14, Amana Professional Quality Rabbeting Bit 1/2 in Shank, 2 Flute with Ball Bearing Guide \$23.10

Thank you for shopping with us! 1/4" Shank 2 Flute with Upper Ball Bearing Guide Professional Quality Carbide-Tipped

| SPECIFICATIONS               |                                                                          |
|------------------------------|--------------------------------------------------------------------------|
| Manufacturer                 | Amana Tool                                                               |
| Diameter                     | 1 1/4 in                                                                 |
| Bearing(s)                   | 47706, Amana Tool 3/16 ID x 1/2 OD x .195 Thick Steel Ball Bearing Guide |
| Cut Depth                    | 3/8 in                                                                   |
| Cut Height, Length, or Width | 1/2 in                                                                   |
| Flute                        | 2                                                                        |
| Overall Length               | 2 3/8 in                                                                 |
| RPM                          | 18,001                                                                   |
| Shank                        | 1/2 in                                                                   |