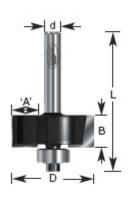

## Item #260-10, Amana Professional Quality Rabbeting Bit 1/4 in Shank, 2 Flute with Ball Bearing Guide \$24.47

Thank you for shopping with us! 1/4" Shank 2 Flute with Upper Ball Bearing Guide Professional Quality Carbide-Tipped

| SPECIFICATIONS               |                                                                          |
|------------------------------|--------------------------------------------------------------------------|
| Manufacturer                 | Amana Tool                                                               |
| Diameter                     | 1 1/4 in                                                                 |
| Bearing(s)                   | 47706, Amana Tool 3/16 ID x 1/2 OD x .195 Thick Steel Ball Bearing Guide |
| Cut Depth                    | 3/8 in                                                                   |
| Cut Height, Length, or Width | 1/2 in                                                                   |
| Flute                        | 2                                                                        |
| Overall Length               | 2 in                                                                     |
| RPM                          | 18,000                                                                   |
| Shank                        | 1/4 in                                                                   |