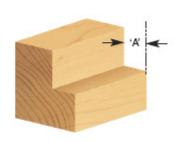

## Item #260-10, Amana Professional Quality Rabbeting Bit 1/4 in Shank, 2 Flute with Ball Bearing Guide \$24.47

Thank you for shopping with us! 1/4" Shank 2 Flute with Upper Ball Bearing Guide Professional Quality Carbide-Tipped

| SPECIFICATIONS               |                                                                          |
|------------------------------|--------------------------------------------------------------------------|
| Manufacturer                 | Amana Tool                                                               |
| Diameter                     | 1 1/4 in                                                                 |
| Bearing(s)                   | 47706, Amana Tool 3/16 ID x 1/2 OD x .195 Thick Steel Ball Bearing Guide |
| Cut Depth                    | 3/8 in                                                                   |
| Cut Height, Length, or Width | 1/2 in                                                                   |
| Flute                        | 2                                                                        |
| Overall Length               | 2 in                                                                     |
| RPM                          | 18,000                                                                   |
| Shank                        | 1/4 in                                                                   |