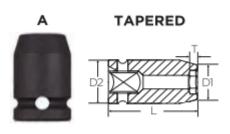

| SPECIFICATIONS |                 |
|----------------|-----------------|
| Manufacturer   | Vega Industries |
| Diameter (D1)  | 0.51 in         |
| Diameter (D2)  | 0.75 in         |
| Length         | 1.2 in          |
| Opening        | 5/16 in         |
| Style          | А               |