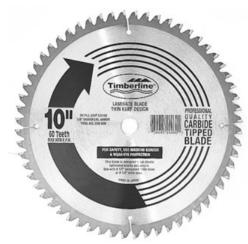

## Item #250-801, Amana Timberline Finishing Blades \$88.94

Thank you for shopping with us! These saw blades are designed for finishing, cross-cutting plastics, double-sided melamine, plastic laminated MDF, and Coroplast®. The 0° hook angle allows for use on a broad range of material as well as machine types. Product Information: • TC Grind • Thin Kerf • Carbide-Tipped • Professional Quality • Clamshell Packaged 5/8 in arbor with diamond knockout Fits Delta® 33-055 Deluxe Sawbuck Frame and Trim Saw.

Designed to cut: Laminate, Melamine and Plastics

| SPECIFICATIONS |                                         |
|----------------|-----------------------------------------|
| Manufacturer   | Amana Tool                              |
| Diameter       | 10 in                                   |
| Bore           | 5/8 in                                  |
| Grind          | TCG                                     |
| Kerf           | .091 in                                 |
| Plate          | .063 in                                 |
| Teeth          | 80                                      |
| Usage/System   | Table Saws, Radial Arm Saws, Miter Saws |