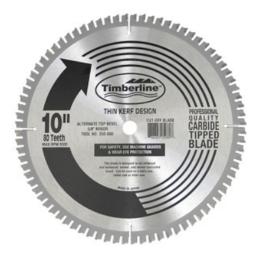

## Item #250-800, Amana Timberline General Purpose & Finishing \$75.92

Thank you for shopping with us!

For Miter Saw or Stationary Table Saw

Excellent for general purpose, crosscutting, and finishing of softwoods and hardwoods. The 0° hook angle allows for use on a broad range of material as well as machine types.

Designed to cut: Softwood, Hardwood and Plywood. Framing. Floor Beams.

Product Information: • ATB Grind • Thin Kerf • Carbide-Tipped • Professional Quality • Clamshell Packaged

Perfect for the following miter box saws, compound miter saws, sliding compound miter saws, and dual sliding compound miter saws: Bosch® 3915; Delta® 36-070, 36-040, 36-075, 36-220, 36-225, 36-240, 36-250; Hitachi® C10FC2, C10FS, C10FCD; Makita® LS1039N, LS1040, LS1045, LS1011, LS1013; Milwaukee® 6490-6, 6496-6, 6497-6; Porter Cable® 3807; Protech® 7107, 7207, 7208; Ryobi® TS254.

| SPECIFICATIONS |            |
|----------------|------------|
| Manufacturer   | Amana Tool |
| Diameter       | 10 in      |
| Bore           | 5/8 in     |
| Grind          | АТВ        |

| SPECIFICATIONS |                                          |
|----------------|------------------------------------------|
| Kerf           | .091 in                                  |
| Plate          | .063 in                                  |
| Teeth          | 80                                       |
| Usage/System   | Table Saws, Radial Arm Saws & Miter Saws |