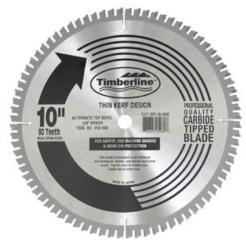

## Item #250-400, Amana Timberline General Purpose & Finishing \$57.72

Thank you for shopping with us!

For Miter Saw or Stationary Table Saw
Excellent for general purpose, crosscutting, and finishing of softwoods and hardwoods. The 0° hook angle allows for use on a broad range of material as well as machine types.

Designed to cut: Softwood, Hardwood and Plywood. Framing. Floor Beams.

Product Information: • ATB Grind • Thin Kerf • Carbide-Tipped • Professional Quality • Clamshell Packaged

Perfect for the following miter box saws, compound miter saws, sliding compound miter saws, and dual sliding compound miter saws: Bosch® 3915; Delta® 36-070, 36-040, 36-075,36-220, 36-225, 36-240, 36-250; Hitachi® C10FC2, C10FS, C10FCD; Makita® LS1039N, LS1040, LS1045, LS1011, LS1013; Milwaukee® 6490-6, 6496-6, 6497-6; Porter Cable® 3807; Protech® 7107, 7207, 7208; Ryobi® TS254.

| SPECIFICATIONS |            |
|----------------|------------|
| Manufacturer   | Amana Tool |
| Diameter       | 10 in      |
| Bore           | 5/8 in     |
| Grind          | ATB        |

| SPECIFICATIONS |                                          |
|----------------|------------------------------------------|
| Kerf           | .091 in                                  |
| Plate          | .063 in                                  |
| Teeth          | 40                                       |
| Usage/System   | Table Saws, Radial Arm Saws & Miter Saws |