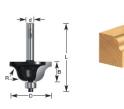

## Item #240-22, Amana Professional Quality Roman Ogee Router Bits \$31.92

. Thank you for shopping with us!

1/4" Shank2 Flute with ball bearing guideProfessional Quality Carbide-Tipped

| SPECIFICATIONS               |                                                                               |
|------------------------------|-------------------------------------------------------------------------------|
| Manufacturer                 | Amana Tool                                                                    |
| Diameter                     | 1 3/8 in                                                                      |
| Bearing(s)                   | 47704, Amana Tool 1/8 in ID x 3/8 in OD x .155 Thick Steel Ball Bearing Guide |
| Cut Height, Length, or Width | 7/8 in                                                                        |
| Flute                        | 2                                                                             |
| Overall Length               | 2 5/8 in                                                                      |
| Radius                       | 1/4 in                                                                        |
| Shank                        | 1/2 in                                                                        |