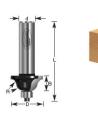

## Item #240-22, Amana Professional Quality Roman Ogee Router Bits \$31.92

. Thank you for shopping with us!

1/4" Shank2 Flute with ball bearing guideProfessional Quality Carbide-Tipped

| SPECIFICATIONS               |                                                                               |
|------------------------------|-------------------------------------------------------------------------------|
| Manufacturer                 | Amana Tool                                                                    |
| Diameter                     | 1 3/8 in                                                                      |
| Bearing(s)                   | 47704, Amana Tool 1/8 in ID x 3/8 in OD x .155 Thick Steel Ball Bearing Guide |
| Cut Height, Length, or Width | 7/8 in                                                                        |
| Flute                        | 2                                                                             |
| Overall Length               | 2 5/8 in                                                                      |
| Radius                       | 1/4 in                                                                        |
| Shank                        | 1/2 in                                                                        |