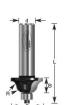

## Item #240-14, Amana Professional Quality Roman Ogee Router Bits \$30.63

. Thank you for shopping with us!

1/4" Shank
2 Flute with ball bearing guide
Professional Quality Carbide-Tipped

| SPECIFICATIONS               |                                                                               |
|------------------------------|-------------------------------------------------------------------------------|
| Manufacturer                 | Amana Tool                                                                    |
| Diameter                     | 1 in                                                                          |
| Bearing(s)                   | 47704, Amana Tool 1/8 in ID x 3/8 in OD x .155 Thick Steel Ball Bearing Guide |
| Cut Height, Length, or Width | 15/32 in                                                                      |
| Flute                        | 2                                                                             |
| Overall Length               | 2 1/2 in                                                                      |
| Radius                       | 5/32 in                                                                       |
| Shank                        | 1/2 in                                                                        |