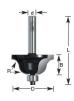

## Item #240-14, Amana Professional Quality Roman Ogee Router Bits \$30.63

. Thank you for shopping with us!

1/4" Shank
2 Flute with ball bearing guide
Professional Quality Carbide-Tipped

| SPECIFICATIONS               |                                                                               |
|------------------------------|-------------------------------------------------------------------------------|
| Manufacturer                 | Amana Tool                                                                    |
| Diameter                     | 1 in                                                                          |
| Bearing(s)                   | 47704, Amana Tool 1/8 in ID x 3/8 in OD x .155 Thick Steel Ball Bearing Guide |
| Cut Height, Length, or Width | 15/32 in                                                                      |
| Flute                        | 2                                                                             |
| Overall Length               | 2 1/2 in                                                                      |
| Radius                       | 5/32 in                                                                       |
| Shank                        | 1/2 in                                                                        |