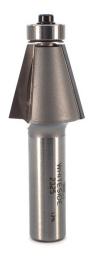

## Item #2325, Whiteside Machine 15 deg, 1-1/8LD, 1/2" Shank Edge Bevel Router Bit - 12-Sided Boxes \$33.32

Thank you for shopping with us!

Similar to Chamfer bits, Edge Bevel bits provide a very small angle when used on your workpiece. Bit 2325 also be used to make twelve-sided boxes by using it to trim both ends of the side boards.

| SPECIFICATIONS               |                                                          |
|------------------------------|----------------------------------------------------------|
| Manufacturer                 | Whiteside Machine                                        |
| Bearing(s)                   | B3, Whiteside Machine 1/2 x 3/16 Ball Bearing - Standard |
| Cut Height, Length, or Width | 1 1/2 in                                                 |
| Large Diameter               | 1-1/8 in                                                 |
| Note                         | Used for twelve-sided boxes                              |
| Shank                        | 1/2 in                                                   |
| Angle                        | 15 deg                                                   |
| Material                     | Natural woods, composites, hard plastics                 |
| RPM                          | 14,000-16,000                                            |