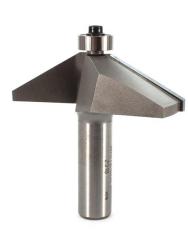

## Item #2318, Whiteside Machine 60 deg, 2-1/2" LD, 1/2" Shank Edge Bevel Router Bit \$85.94

Thank you for shopping with us!

Similar to Chamfer bits, Edge Bevel bits provide a very small angle when used on your workpiece.

| SPECIFICATIONS               |                                                                 |
|------------------------------|-----------------------------------------------------------------|
| Manufacturer                 | Whiteside Machine                                               |
| Bearing(s)                   | B3, Whiteside Machine $1/2 \times 3/16$ Ball Bearing - Standard |
| Cut Height, Length, or Width | 9/16 in                                                         |
| Large Diameter               | 2 1/2 in                                                        |
| Note                         |                                                                 |
| Shank                        | 1/2 in                                                          |
| Angle                        | 60 deg                                                          |
| Material                     | Natural woods, composites, hard plastics                        |
| RPM                          |                                                                 |